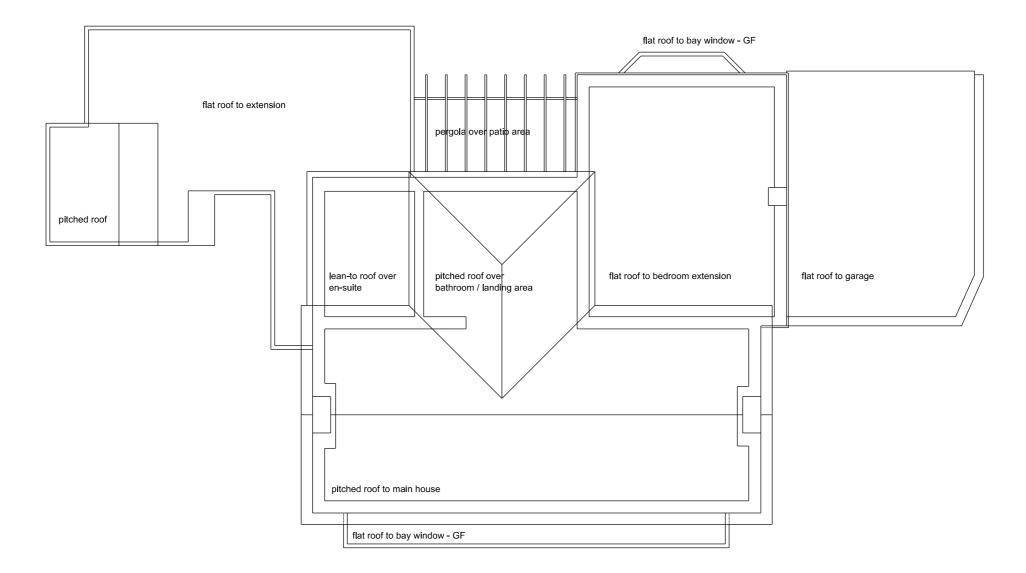

| FITZARCHITECTS                                          |                      |                      |
|---------------------------------------------------------|----------------------|----------------------|
| 6 PIER PO                                               |                      | MARINE WALK          |
| SUNDERL                                                 | AND                  | - SR6 0PP            |
| T +44 (0)191 563 7025 F +44 (0)191 510 1746             |                      |                      |
| WWW.FITZARCHITECTS.CO.UK                                |                      |                      |
| OFFICE@FITZARCHITECTS.CO.UK                             |                      |                      |
| CLIENT<br>MR AND MRS LAWTON                             |                      |                      |
| PROJECT<br>6 WHITBURN ROAD, CLEADON                     |                      |                      |
| STAGE<br>PL ANNING                                      |                      |                      |
| DRAWING                                                 |                      |                      |
| EXISTING ROOF PLAN                                      |                      |                      |
| PROJECT NUMBER<br>1322                                  |                      | scales<br>1:100 @ A3 |
| DRAWING NUMBER<br>AL (0) 0202                           |                      | date<br>AUG 15       |
| DRAWN BY<br>-                                           |                      | CHECKED BY<br>-      |
| REVISION                                                |                      | NORTH                |
|                                                         |                      | $\frown$             |
|                                                         |                      |                      |
|                                                         |                      |                      |
|                                                         |                      |                      |
| REVISION                                                | DATE AND DESCRIPTION |                      |
|                                                         | <br> <br>            |                      |
|                                                         |                      |                      |
|                                                         |                      |                      |
|                                                         |                      |                      |
|                                                         |                      |                      |
|                                                         |                      |                      |
|                                                         |                      |                      |
|                                                         |                      |                      |
|                                                         |                      |                      |
|                                                         |                      |                      |
|                                                         |                      |                      |
|                                                         |                      |                      |
|                                                         |                      |                      |
|                                                         |                      |                      |
|                                                         |                      |                      |
|                                                         |                      |                      |
|                                                         |                      |                      |
|                                                         |                      |                      |
|                                                         |                      |                      |
|                                                         |                      |                      |
|                                                         |                      |                      |
| COPYRIGHT OF FITZ ARCHITECTS LIMITED                    |                      |                      |
| NOT TO BE SCALED - ALL DIMENSIONS TO BE CHECKED ON SITE |                      |                      |
| ► 50MM                                                  |                      |                      |